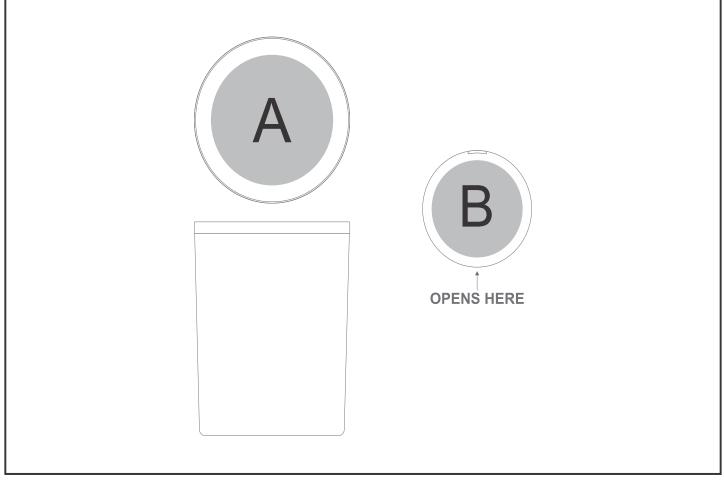

## **Branding Options:**

| Position | Branding Method (Branding Code) | No. of Colours | Dimension             |
|----------|---------------------------------|----------------|-----------------------|
| А        | Laser Engraving (LC)            | N/A            | 55mm wide x 55mm high |
| А        | Screen Print (SA)               | 1 Colour       | 45mm wide x 45mm high |
| А        | Pad Printing (PA)               | 4 Colours      | 40mm wide x 40mm high |

| В | Pad Printing (PB)         | 2 Colours   | 40mm wide x 40mm high |
|---|---------------------------|-------------|-----------------------|
| В | Digital Dome Sticker (DB) | Full Colour | 27mm wide x 27mm high |